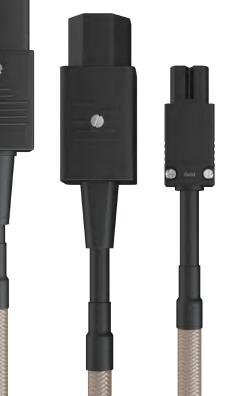

#### Power cables

The common domestic environment is full of HF noise generated by multiple sources such as mobile phones, wi-fi, bluetooth etc.

Chord Company power cable ranges come equipped with foil and high-density braid screens of increasing size/sophistication. Designed to suit all budgets and to keep this interference away from audio and video signals.

Suitable for all audio and audio-visual applications (Std IEC, 16A IEC, Fig8) with custom lengths and connectors to suit all territories: UK, Europe, US, Japan and Australia.