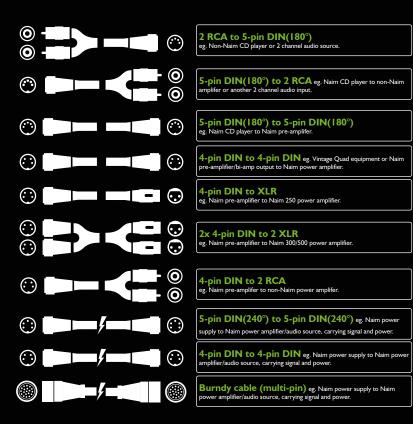

# Naim/DIN connections

Our very first cable, a Chrysalis RCA-DIN, was commissioned by a Naim Audio distributor some 38 years ago. Since then we have expanded and refined our Naim/DIN products at all performance levels. Supplied with 4-pin or 5-pin ChorAlloy<sup>™</sup> plated DIN plugs in all variants and in combination with XLR, RCA (phono), BNC and mini-jack connectors, allowing non-Naim/DIN equipment to be linked with ease and with its musicality intact.

From a basic interconnect to a complex Burndy cable we can help you get the best from any Naim Audio system, vintage or modern.

Audio users a new and clear upgrade path for their Burndy-equipped devices. Available in custom lengths and a wide variety of configurations. Hand built to order using the optimum signal and shielding systems, silver-plated copper conductors, our flagship Taylon® insulation, acoustic braid and anti-EMF braid.