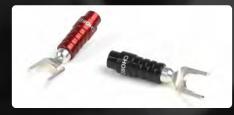

# ChordOhmic connectors

ChordOhmic 4mm crimp-on 'banana' and spade speaker connectors are ChorAlloy<sup>™</sup> plated and designed to bring electrical and sonic benefits to any speaker cable. Fitted as standard to all new Chord Company speaker cable sets as well as being separately available as a retro-fit upgrade.

ChordOhmic crimp connectors are optimised to give a superior long-term connection over the soldered equivalent.

#### **Connector options**

ChordOhmic solderless crimp-fit connectors are designed to get the best joint and consistent performance from any speaker cable.

Factory-fitted as standard on preterminated sets of speaker cable or available to order/upgrade from any HexGun-trained Chord Company retailer.