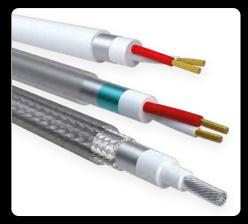

# Speaker cable

One of the more crucial elements within a hi-fi or audio-visual system and one that should be chosen with care.

Chord Company speaker cables are available to cover any specification from the robust installer-friendly to the bespoke hand-twisted audiophile variety.

#### Cable types

Conductor configuration and layers of allimportant shielding become increasingly complex as we ascend the ranges.