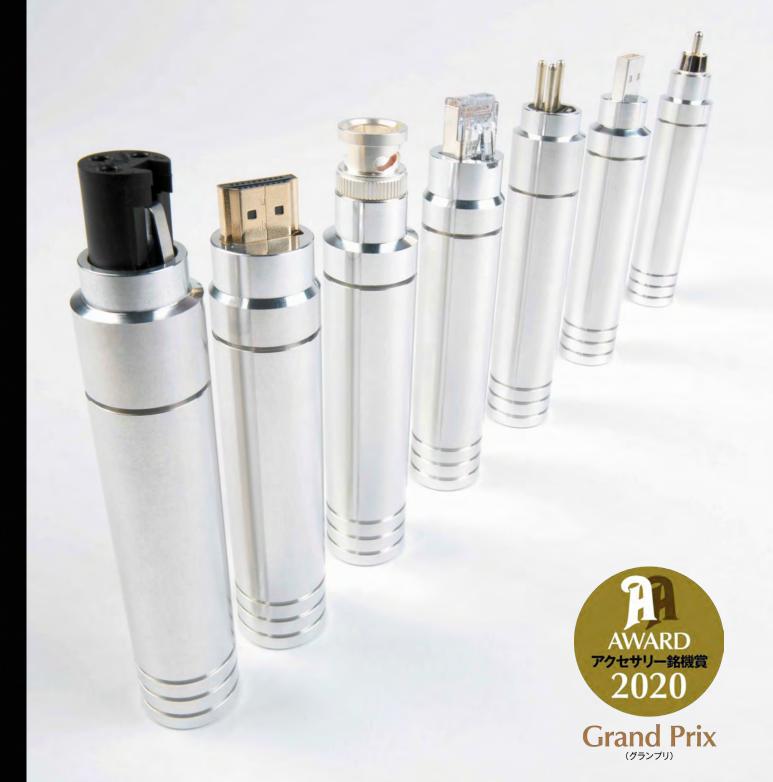

# **Contents:**

chord.co.uk

**Chord Company history** 

Analogue connections

Speaker cable

**Digital connections** 

HDMI cables

Naim/DIN connections

**Power & distribution** 

GroundARAY

Isolation, installation, instruments (& cleaning)

English Electric products

### The cable ranges:

C-series Clearway Shawline Epic Signature SarumT ChordMusic

A dedicated team of music and cinema lovers, designing and hand-building multi-award-winning high-performance audio-visual products in England since 1985.

The Chord Company's expanding repertoire also features highspecification HDMI cables, power cables and mains distribution blocks, English Electric multi-port switches, cleaning solutions and Silent Mount isolation feet.

### ChorAlloy™ plating

A unique performance upgrade over previous silver-plated connectors.

The upgraded ChorAlloy<sup>™</sup> plating is available on VEE3 and PTFE RCA/phono connectors, ChordOhmic speaker connectors (spade and 4mm banana), BNC connectors, most USB connectors and the connecting pins of DIN and XLR connectors.

# ChordOhmic connectors

ChordOhmic 4mm crimp-on 'banana' and spade speaker connectors are ChorAlloy<sup>™</sup> plated and designed to bring electrical and sonic benefits to any speaker cable. Fitted as standard to all new Chord Company speaker cable sets as well as being separately available as a retro-fit upgrade.

# Digital

chord.co.uk

chord.co.uk

Digital cables, like their analogue counterparts, can have a profound effect on the tonal, rhythmic and dynamic properties of a system.

Transferring digital signals from a digital source to a DAC is usually done via the S/PDIF standard, supported on RCA and BNC connectors or the balanced AES/EBU alternative, based on an XLR connection.

# Naim/DIN connections

Our very first cable, a Chrysalis RCA-DIN, was commissioned by a Naim Audio distributor some 38 years ago. Since then we have expanded and refined our Naim/DIN products at all performance levels. Supplied with 4-pin or 5-pin ChorAlloy<sup>™</sup> plated DIN plugs in all variants and in combination with XLR, RCA (phono), BNC and mini-jack connectors, allowing non-Naim/DIN equipment to be linked with ease and with its musicality intact.