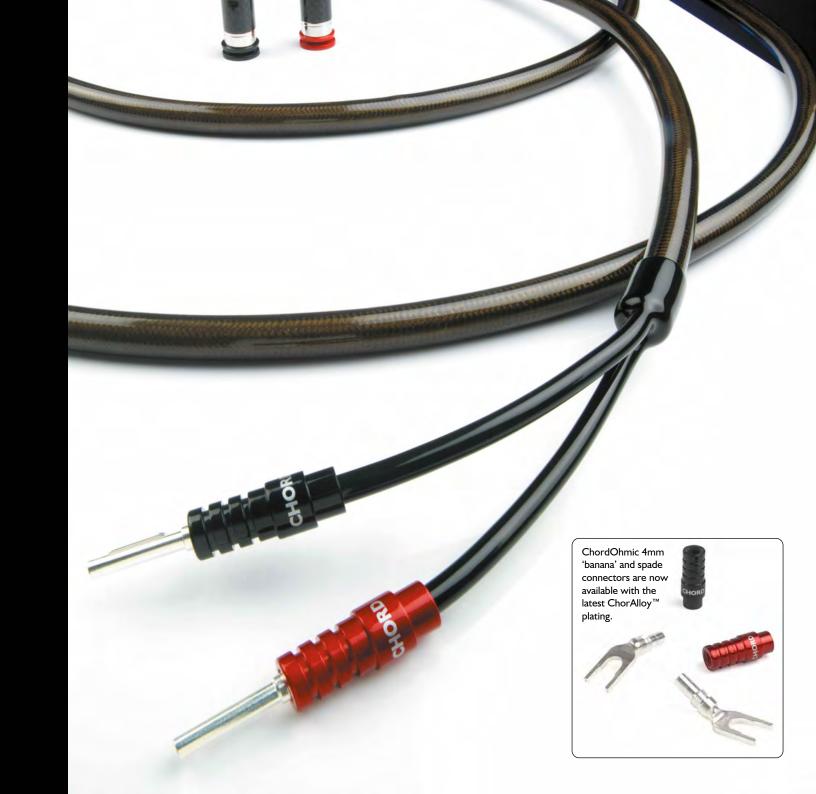

### ChorAlloy™ plating

A unique performance upgrade over previous silver-plated connectors.

The upgraded ChorAlloy<sup>™</sup> plating is available on VEE3 and PTFE RCA/phono connectors, ChordOhmic speaker connectors (spade and 4mm banana), BNC connectors, most USB connectors and the connecting pins of DIN and XLR connectors.

# ChordOhmic connectors

ChordOhmic 4mm crimp-on 'banana' and spade speaker connectors are ChorAlloy<sup>™</sup> plated and designed to bring electrical and sonic benefits to any speaker cable. Fitted as standard to all new Chord Company speaker cable sets as well as being separately available as a retro-fit upgrade.

ChordOhmic crimp connectors are optimised to give a superior long-term connection over the soldered equivalent.