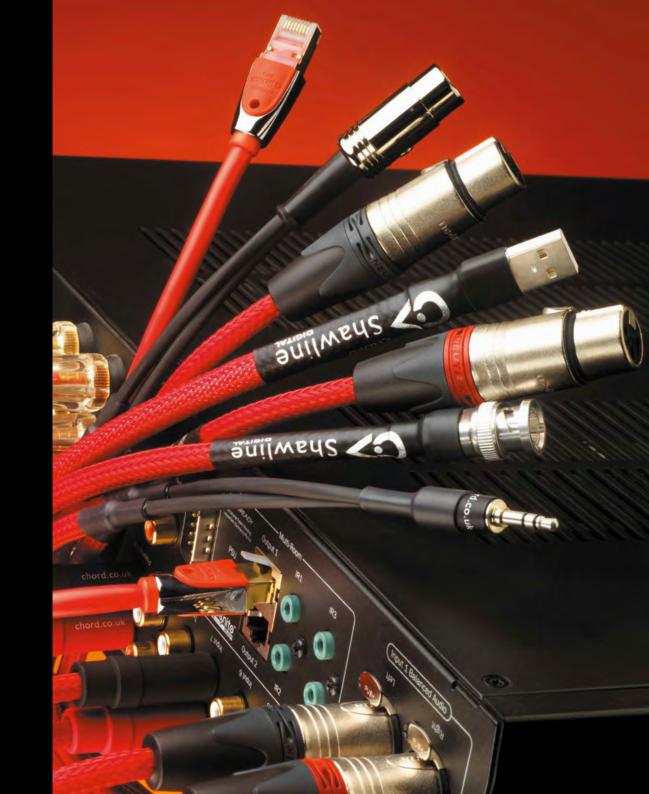

# Analogue connections

Whether you use balanced (3 pin XLR), RCA (phono), DIN or mini-jack connections, Chord Company analogue cables offer a range of performance levels to suit.

It's worth noting that different equipment may perform better with certain connectors. ie. DIN vs RCA or in balanced/unbalanced configurations.

# Digital

chord.co.uk

chord.co.uk

Digital cables, like their analogue counterparts, can have a profound effect on the tonal, rhythmic and dynamic properties of a system.

Transferring digital signals from a digital source to a DAC is usually done via the S/PDIF standard, supported on RCA and BNC connectors or the balanced AES/EBU alternative, based on an XLR connection.

# Naim/DIN connections

Our very first cable, a Chrysalis RCA-DIN, was commissioned by a Naim Audio distributor some 38 years ago. Since then we have expanded and refined our Naim/DIN products at all performance levels. Supplied with 4-pin or 5-pin ChorAlloy<sup>™</sup> plated DIN plugs in all variants and in combination with XLR, RCA (phono), BNC and mini-jack connectors, allowing non-Naim/DIN equipment to be linked with ease and with its musicality intact.