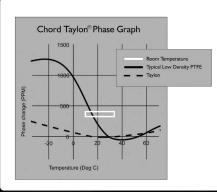

### Taylon® insulation

Taylon® insulation virtually eliminates the temperature-related phase instability and mechanical variation that mars the sonic and musical performance of PTFE, delivering a remarkably natural, musically communicative and expressive performance - challenging the best and most expensive cables available.