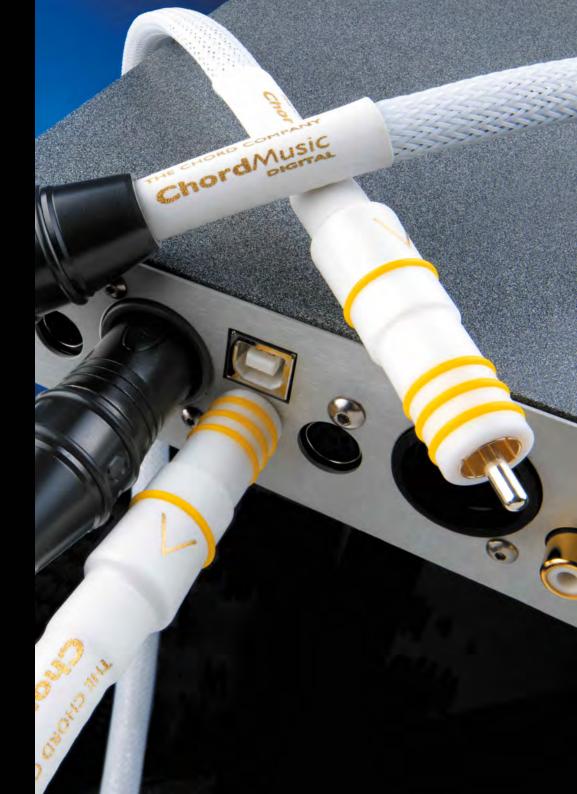

### ChorAlloy™ plating

A unique performance upgrade over previous silver-plated connectors.

The upgraded ChorAlloy<sup>™</sup> plating is available on VEE3 and PTFE RCA/phono connectors, ChordOhmic speaker connectors (spade and 4mm banana), BNC connectors, most USB connectors and the connecting pins of DIN and XLR connectors.

# ChordOhmic connectors

ChordOhmic 4mm crimp-on 'banana' and spade speaker connectors are ChorAlloy<sup>™</sup> plated and designed to bring electrical and sonic benefits to any speaker cable. Fitted as standard to all new Chord Company speaker cable sets as well as being separately available as a retro-fit upgrade.

# Digital

chord.co.uk

chord.co.uk

Digital cables, like their analogue counterparts, can have a profound effect on the tonal, rhythmic and dynamic properties of a system.

Transferring digital signals from a digital source to a DAC is usually done via the S/PDIF standard, supported on RCA and BNC connectors or the balanced AES/EBU alternative, based on an XLR connection.