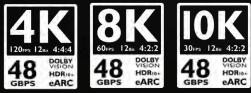

# connections

chord.co.uk

Source-based Tone Mapping (SBTM) Variable Refresh Rate (VRR) Auto Low Latency Mode (ALLM) Quick Frame Transport (QFT) Quick Media Switching (QMS) The HDMI performance standard is one of the fastest-moving in our industry. HDMI (High Definition Multimedia Interface) cables carry high-frequency signals alongside a 5-volt DC electric supply. These complex multi-purpose interconnects tend to be longer than most other cables in a system, with the possible exception of speaker cables.

### Advanced Optical Cable

Following concerns that copper-only cable is being stretched to the limit of its capability, for several years we have been exploring optical technology for carrying the ever-more demanding signals required by the latest (and future) players, processors and screens. Unlike TOSLINK cables, where the entire signal is carried down optical fibres, HDMI AOC cable is a hybrid of 7 copper cables and 4 optical fibres.