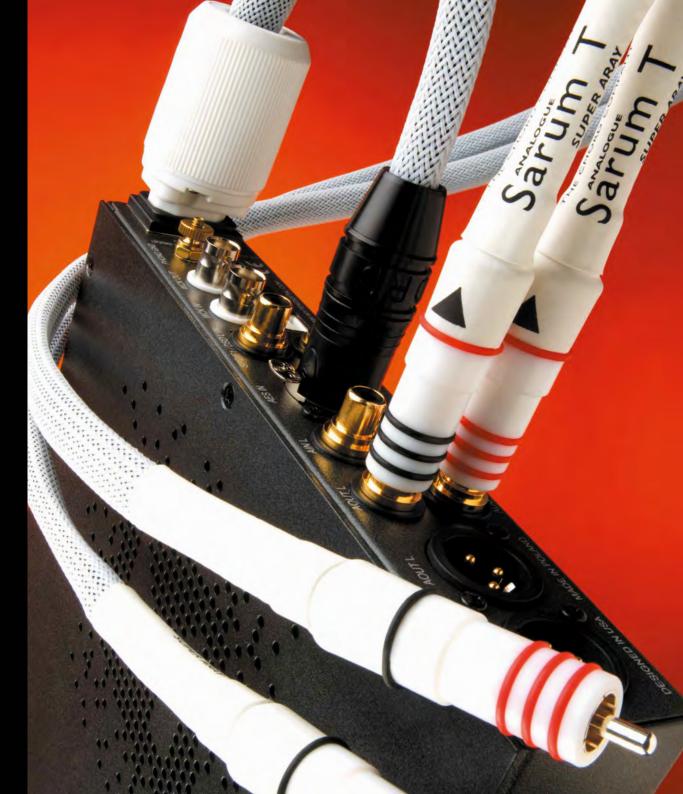

# Analogue connections

Whether you use balanced (3 pin XLR), RCA (phono), DIN or mini-jack connections, Chord Company analogue cables offer a range of performance levels to suit.

It's worth noting that different equipment may perform better with certain connectors. ie. DIN vs RCA or in balanced/unbalanced configurations.

Whatever the system we have your analogue connections covered. Turntable, DAC output, headphone amplifier, CD player, subwoofer, phono stage, preamplifier or maybe even a cassette deck?

Custom lengths and configurations are available to suit your exact requirements and all covered by the Chord Company lifetime guarantee.