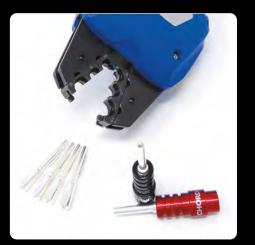

# ChordOhmic connectors

ChordOhmic 4mm crimp-on 'banana' and spade speaker connectors are ChorAlloy<sup>™</sup> plated and designed to bring electrical and sonic benefits to any speaker cable. Fitted as standard to all new Chord Company speaker cable sets as well as being separately available as a retro-fit upgrade.

ChordOhmic crimp connectors are optimised to give a superior long-term connection over the soldered equivalent.

#### **Connector options**

ChordOhmic solderless crimp-fit connectors are designed to get the best joint and consistent performance from any speaker cable.

Factory-fitted as standard on preterminated sets of speaker cable or available to order/upgrade from any HexGun-trained Chord Company retailer.