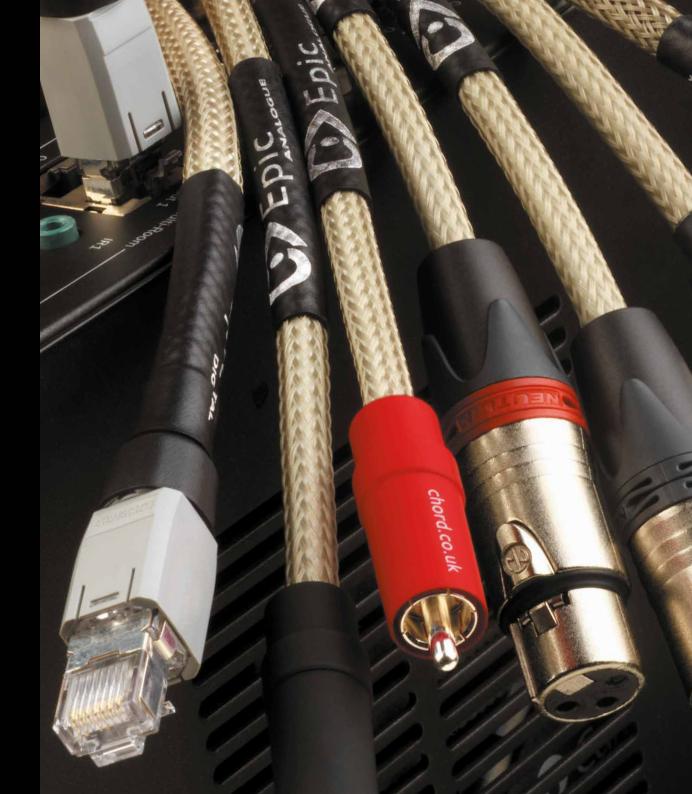

Thanks to the constant improvements in material technology we have been able to add other high-spec alternatives to PTFE such as XLPE allowing us to make improvements where the prohibitive cost of Taylon® prevents its use and passing the benefit to Signature, Epic and Shawline ranges.

# Analogue connections

Whether you use balanced (3 pin XLR), RCA (phono), DIN or mini-jack connections, Chord Company analogue cables offer a range of performance levels to suit.

It's worth noting that different equipment may perform better with certain connectors. ie. DIN vs RCA or in balanced/unbalanced configurations.