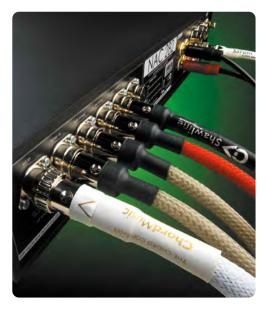

# Speaker cable

One of the more crucial elements within a hi-fi or audio-visual system and one that should be chosen with care.

Chord Company speaker cables are available to cover any specification from the robust installer-friendly to the bespoke hand-twisted audiophile variety.

#### **Connector options**

ChordOhmic solderless crimp-fit connectors are designed to get the best joint and consistent performance from any speaker cable.

Factory-fitted as standard on preterminated sets of speaker cable or available to order/upgrade from any HexGun-trained Chord Company retailer.